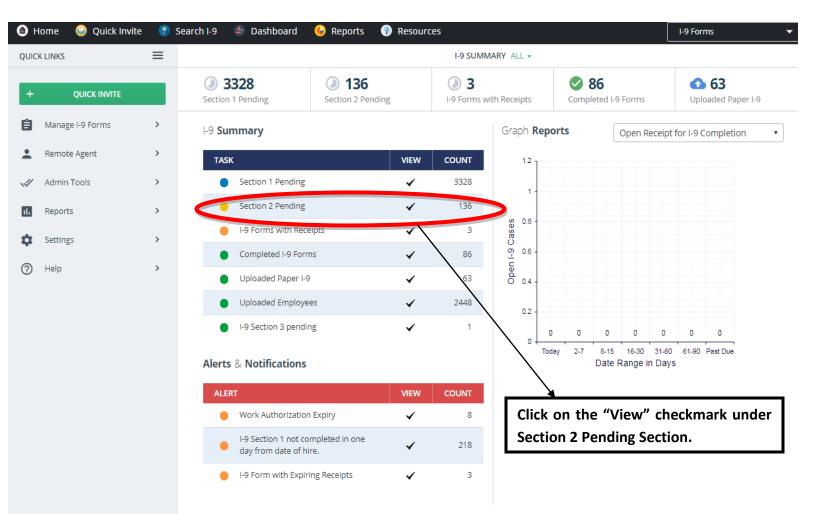

# How to Fill Section 2 of I-9

### <u>STEP 1:-</u>



#### STEP 2:-



#### <u>STEP 3:-</u>



### <u>STEP 4:-</u>

| enu l Home 😜 Quick I                                                      | nvite 😲 Search I-9                                            | ə 🍐 Dash                 | board 🕒           | Reports 🛞                          | Resources                               |                  |                      | I-9 Forms                                |      |
|---------------------------------------------------------------------------|---------------------------------------------------------------|--------------------------|-------------------|------------------------------------|-----------------------------------------|------------------|----------------------|------------------------------------------|------|
| NCEL O Review I-9 Form