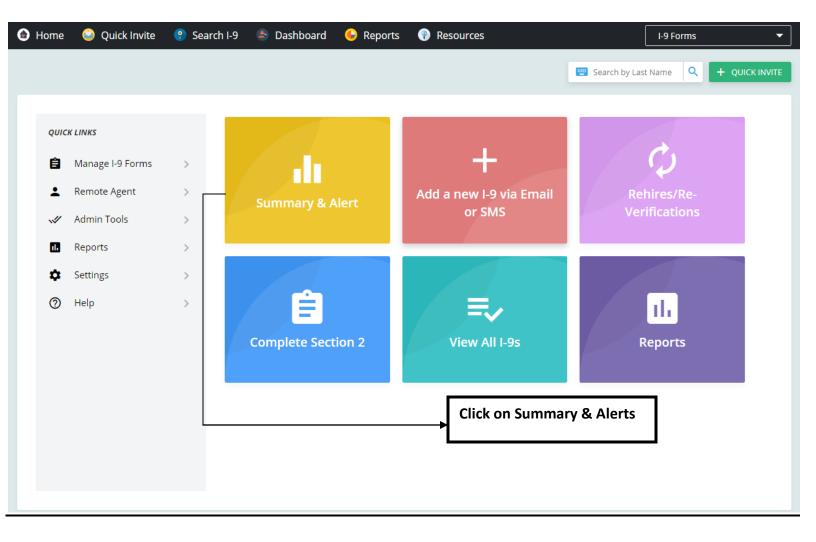

# How to Fill Section 2 of I-9

### <u>STEP 1:-</u>



#### STEP 2:-



#### <u>STEP 3:-</u>



### <u>STEP 4:-</u>

| enu l Home 😜 Quick I                                                      | nvite 😲 Search I-9                                            | ə 🍐 Dash                 | board 🕒           | Reports 🛞                          | Resources                               |                  |                      | I-9 Forms                                |      |
|---------------------------------------------------------------------------|---------------------------------------------------------------|--------------------------|-------------------|------------------------------------|-----------------------------------------|------------------|----------------------|------------------------------------------|------|
| NCEL O Review