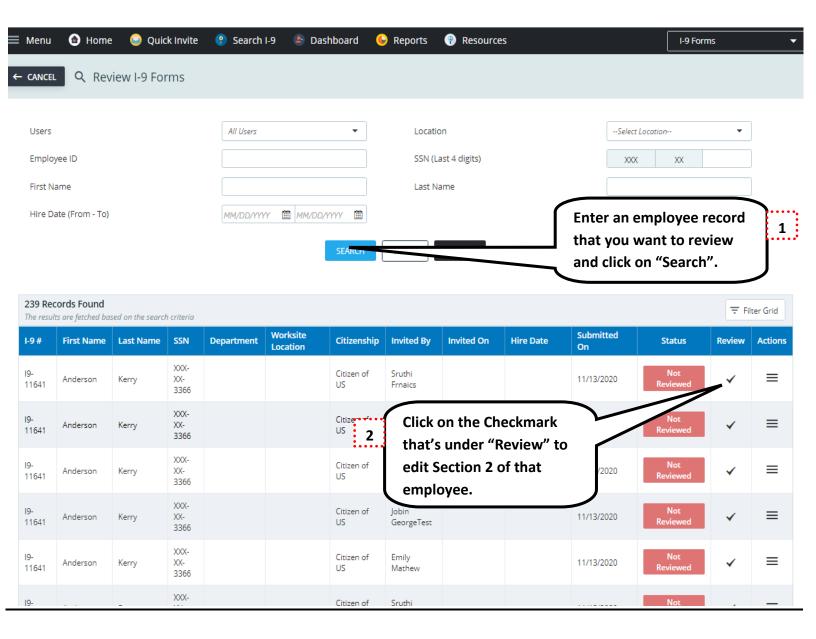

# How to Fill Section 2 of I-9

### <u>STEP 1:-</u>



#### STEP 2:-



#### <u>STEP 3:-</u>



### <u>STEP 4:-</u>

| enu l Home 😜 Quick I                                                      | nvite 😲 Search I-9                                            | ə 🍐 Dash                 | board 🕒           | Reports 🛞                          | Resources                               |                  |                      | I-9 Forms                                |      |
|---------------------------------------------------------------------------|---------------------------------------------------------------|--------------------------|-------------------|------------------------------------|-----------------------------------------|------------------|----------------------|------------------------------------------|------|
| NCEL O Review I-9 Form